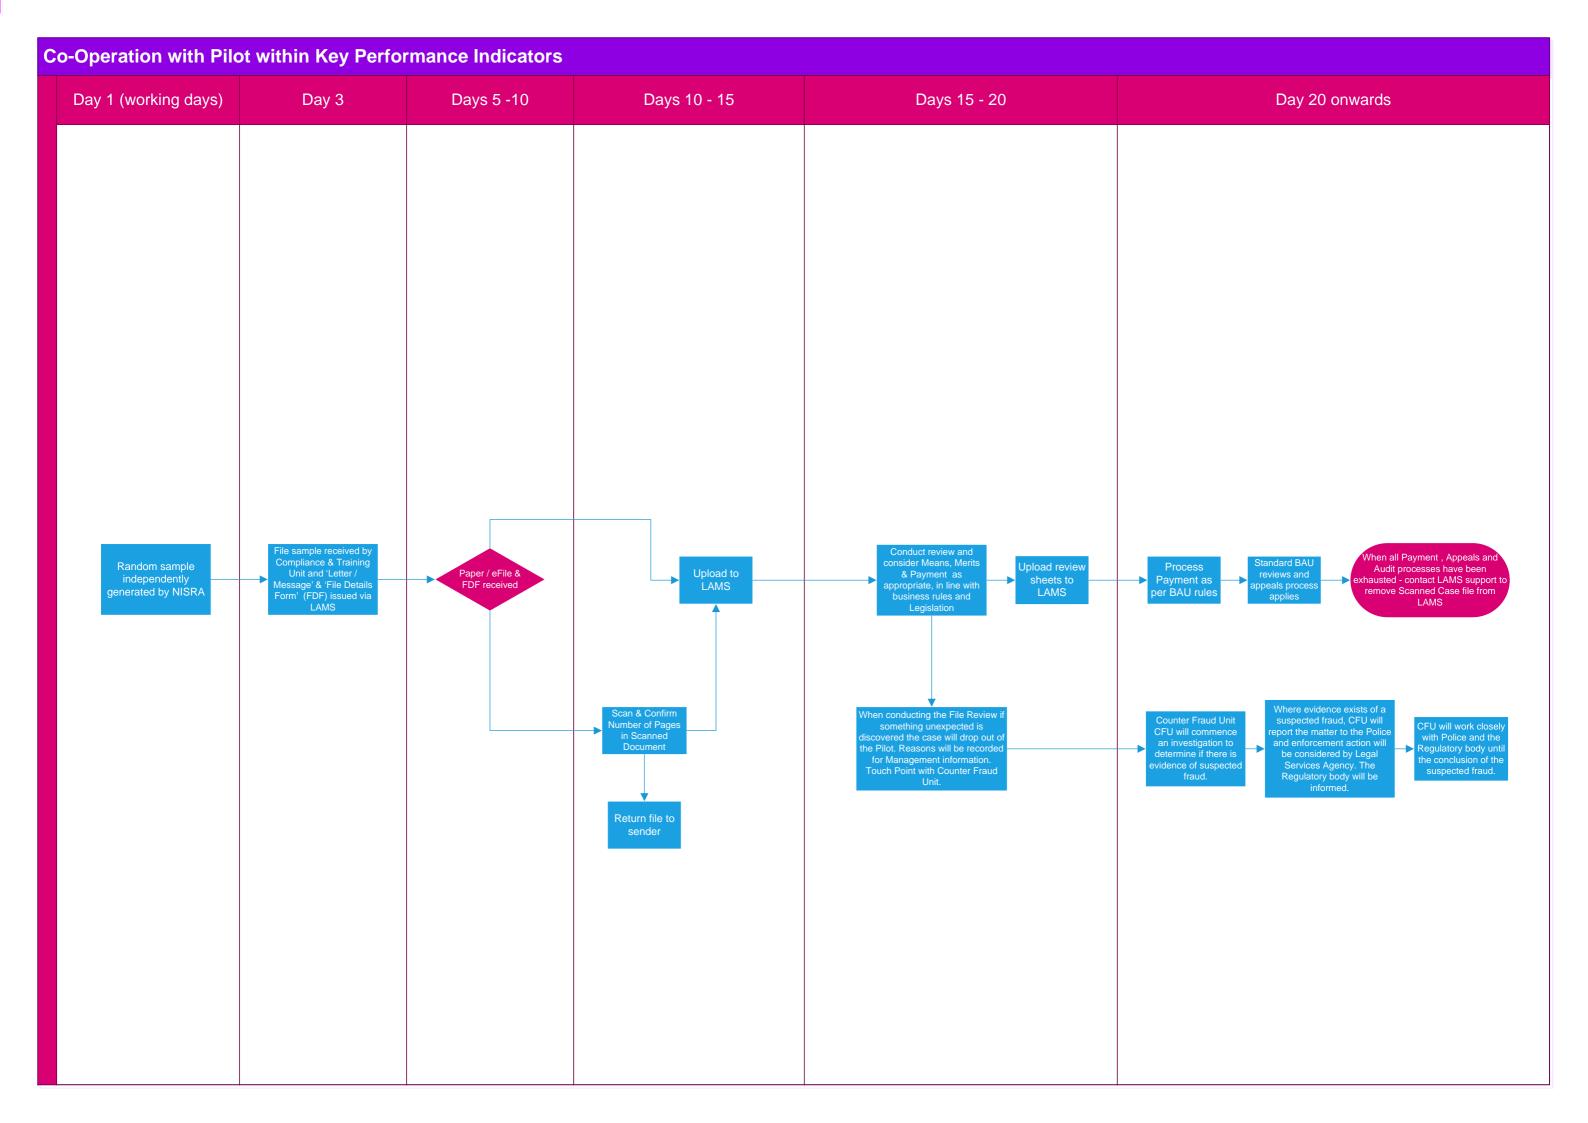

## Non Co-Operation with Pilot within Key Performance Indicators Day 3 Day 10 Day 15 Day 1 (working days) Day 36 1.Final letter and message issued. 2.Query Case advise payment File sample received by Compliance & Training Unit and 'Letter / Message' & 'File Details Form' (FDF) issued via LAMS f after this process the file is received -Random sample Withdraw payment request as independently generated by NISRA No Response No Response request will be withdrawn if no response within 21 days and closed. equest LAMS support to 'unpick' closure. after 21 days per business rules and close. Case will fall out of the Pilot and KPI clock Counter Fraud Unit CFU wil record the failure to engage with Legal Services Agency and CFU will inform the Regulatory body. resets. Reasons will be recorded for Ma