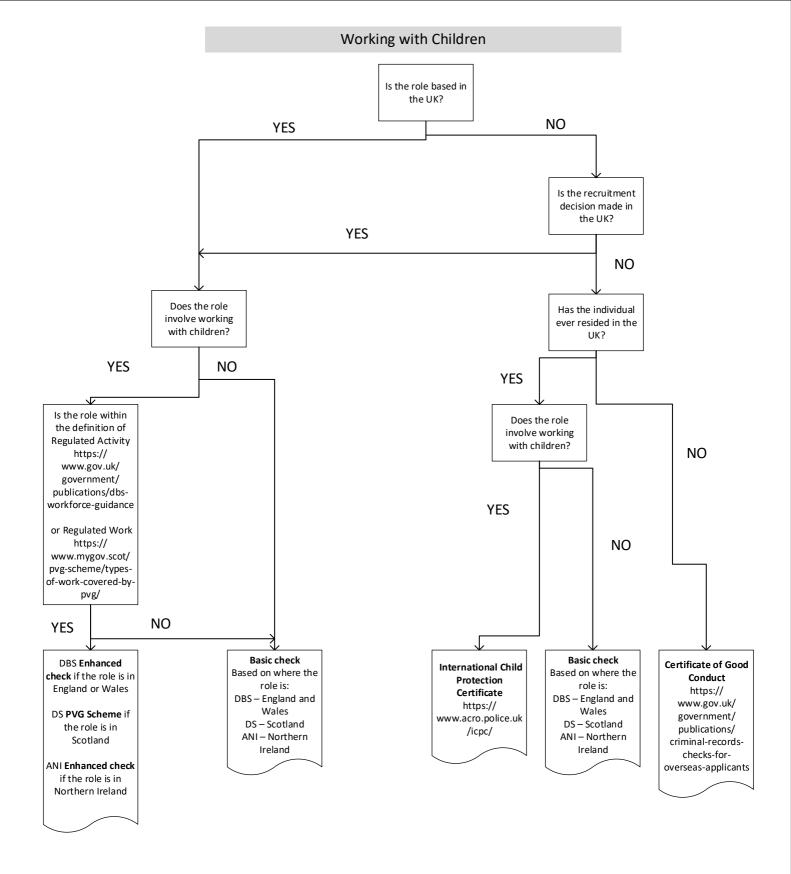

## Working with Vulnerable Adults Is the role based in the UK? NO YES Is the recruitment decision made in the UK? YES NO Does the role Has the individual involve working ever resided in the with vulnerable UK? adults? YES NO YES Is the role within Does the role the definition of involve working Regulated Activity with vulnerable adults? NO https:// www.gov.uk/ government/ publications/dbsworkforce-guidance or Regulated Work https:// www.mygov.scot/ YES pvg-scheme/typesof-work-covered-bypvg/ NO YES Basic check Basic check **DBS** Enhanced Certificate of Good Based on where the Based on where the check if the role is in Conduct role is: role is: **England or Wales** https:// DBS – England and DBS - England and www.gov.uk/ Wales Wales government/ DS PVG Scheme if DS – Scotland DS - Scotland the role is in publications/

ANI - Northern

Ireland

criminal-records-

checks-for-

overseas-applicants

ANI - Northern

Ireland

Scotland

ANI Enhanced check

if the role is in Northern Ireland